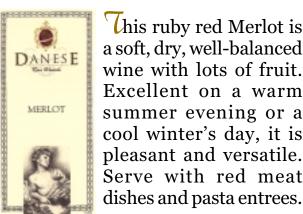

www.angelini-wine.com

This ruby red Merlot is a soft, dry, well-balanced wine with lots of fruit. Excellent on a warm summer evening or a cool winter's day, it is

Serve with red meat

DANESE

MERLOT

www.angelini-wine.com